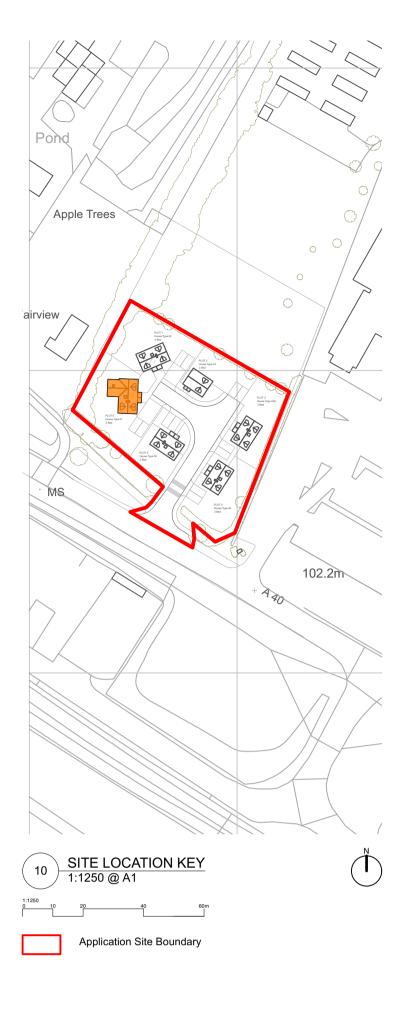

Listening Learning Leading

1:2,500 scale

N

5 BEDROOM Total 202m2 / 2172sqft GIA

03 PROPOSED LOFT 110 1:100 04 PROPOSED ROOF 110 1:100

—— Clay Roof Tiles

— Horizontal Timber Cladding

Red Multi Brick