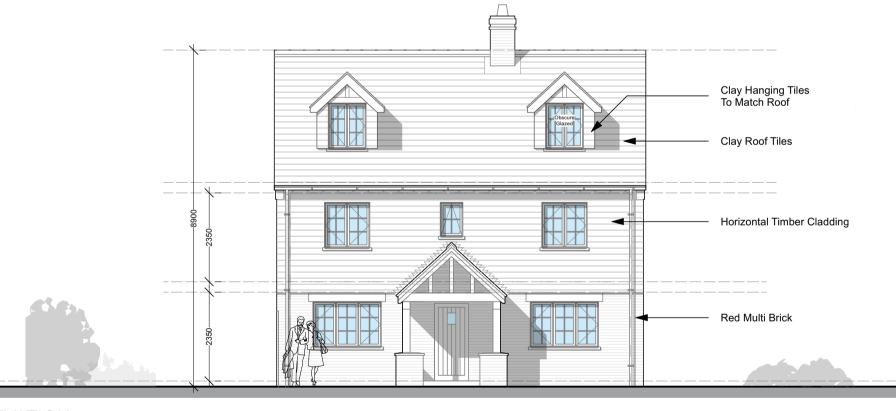

## 05 FRONT ELEVATION 122 1:100

02 PROPOSED FIRST FLOOR 122 1:100

### 3 BEDROOM Total 130m2 / 1399sqft GIA

01 PROPOSED GROUND FLOOR 122 1:100

03 PROPOSED LOFT 122 1:100

04 PROPOSED ROOF 122 1:100

08 REAR ELEVATION 122 1:100

REV DATE COMMENT  $\mathbf{i}$ 1:100 0 1 2 3m DRAWING TITLE PROPOSED HOUSE TYPE 02B PLANS AND ELEVATIONS DRAWING NUMBER REV BA092 - A - 02 - 122 А SCALE STAGE PLANNING 1:100 @ A1 DATE CHECKED SIZE DRAWN СВ JAN 2022 MSH A1 SITE ADDRESS Land to West of Belfry Hotel Milton Common, OX9 2JW PROJECT Proposed Residential Development CLIENT N&R Building Services Ltd Do not scale this drawing unless for planning purposes.
 All dimensions are in mm.
 Beckmann Architecture to be notified immediately if any discrepancy is found.
 All dimensions to be verified by contractor and/or subcontractors before work commences.
 All shop drawings to be approved by Beckmann Architecture before work commences. commences.
All details to be in accordance with relevant British Standards, manufacturer's recommendations and specifications.
This drawing is property of Beckmann Architecture Limited. Copyright reserved. BE//AR BECKMANN ARCHITECTURE THREE QUARTERS, 36A NAPPERS WOOD, FERNHURST, GU27 3PB t: 07845698006 e: OFFICE@BE-AR.CO.UK