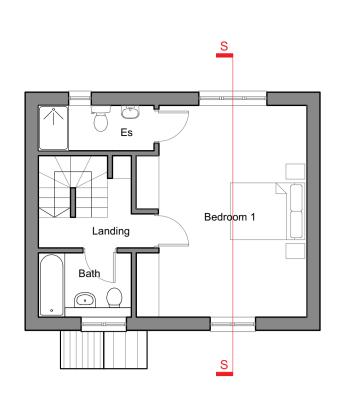

## 2 BEDROOM Total 102m2 / 1098sqft GIA

Horizontal Timber Cladding

Red Multi Brick

| REV   DATE   COMMENT                                                                                                                                                                   | CHE                                                                                                                             | CHECKED                                                                                                                                                             |                                                                   |  |
|----------------------------------------------------------------------------------------------------------------------------------------------------------------------------------------|---------------------------------------------------------------------------------------------------------------------------------|---------------------------------------------------------------------------------------------------------------------------------------------------------------------|-------------------------------------------------------------------|--|
| (V)                                                                                                                                                                                    |                                                                                                                                 |                                                                                                                                                                     |                                                                   |  |
|                                                                                                                                                                                        | 3m                                                                                                                              |                                                                                                                                                                     |                                                                   |  |
| DRAWING TITLE                                                                                                                                                                          | HOUSE TYP                                                                                                                       | PE 03 PLANS A                                                                                                                                                       | ND ELEVATIONS                                                     |  |
| DRAWING NUMBE                                                                                                                                                                          | R                                                                                                                               |                                                                                                                                                                     | REV                                                               |  |
| BA092 - A -                                                                                                                                                                            | 02 - 130                                                                                                                        |                                                                                                                                                                     | А                                                                 |  |
| SCALE                                                                                                                                                                                  |                                                                                                                                 | STAGE                                                                                                                                                               |                                                                   |  |
| 1:100 @ A1                                                                                                                                                                             |                                                                                                                                 | PLANNIN                                                                                                                                                             | G                                                                 |  |
| DATE                                                                                                                                                                                   | DRAWN                                                                                                                           | CHECKED                                                                                                                                                             | SIZE                                                              |  |
| JAN 2022                                                                                                                                                                               | MSH                                                                                                                             | СВ                                                                                                                                                                  | A1                                                                |  |
|                                                                                                                                                                                        |                                                                                                                                 |                                                                                                                                                                     |                                                                   |  |
| PROJECT                                                                                                                                                                                | -                                                                                                                               | otel Milton Com<br>Development                                                                                                                                      | imon, OX9 2JW                                                     |  |
| CLIENT<br>N&R Buildir                                                                                                                                                                  |                                                                                                                                 | ·                                                                                                                                                                   |                                                                   |  |
| <ol> <li>All dimensions</li> <li>Beckmann Arch</li> <li>All dimensions<br/>commences.</li> <li>All shop drawin<br/>commences.</li> <li>All details to be<br/>recommendation</li> </ol> | are in mm.<br>itecture to be notif<br>to be verified by co<br>gs to be approved<br>a in accordance wit<br>ons and specification | or planning purposes.<br>fied immediately if any<br>ontractor and/or subcor<br>by Beckmann Architec<br>h relevant British Stand.<br>ons.<br>ann Architecture Limite | itractors before work<br>cure before work<br>ards, manufacturer's |  |
| E                                                                                                                                                                                      | 8 E                                                                                                                             | ///                                                                                                                                                                 | ٩R                                                                |  |
| BEC                                                                                                                                                                                    | (Mann                                                                                                                           | I ARCHIT                                                                                                                                                            | ECTURE                                                            |  |
|                                                                                                                                                                                        |                                                                                                                                 | TERS, 36A<br>IURST, GU27 :                                                                                                                                          |                                                                   |  |
|                                                                                                                                                                                        | 7845698006<br>FFICE@BE-                                                                                                         | -                                                                                                                                                                   |                                                                   |  |
|                                                                                                                                                                                        |                                                                                                                                 |                                                                                                                                                                     |                                                                   |  |