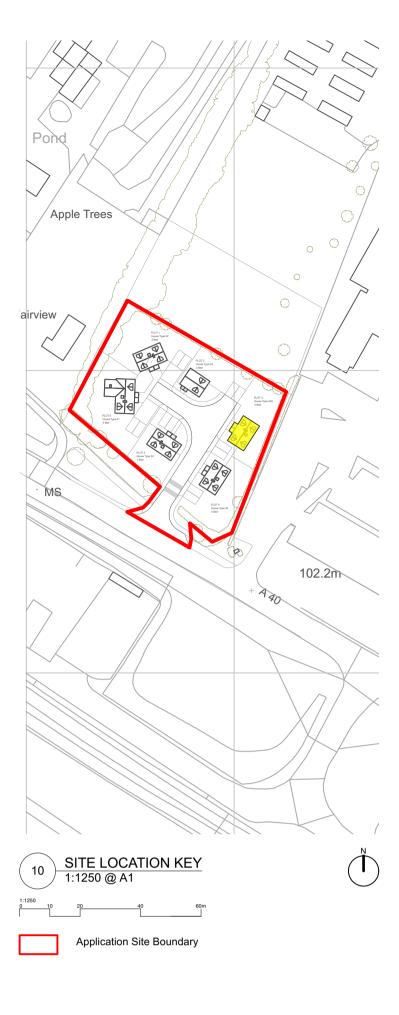

| BE<br>ANN<br>EEE QUARTE<br>OD, FERNHU<br>7845698006<br>OFFICE@BE-A                                                                                                                                             | ERS, 36A<br>IRST, GU27                                                                                                          | NAPPERS                                    |

CHECKED





3 BEDROOM

Total 130m2 / 1399sqft GIA

02 PROPOSED FIRST FLOOR 121 1:100



01 PROPOSED GROUND FLOOR 121 1:100





03 PROPOSED LOFT 121 1:100

04 PROPOSED ROOF 121 1:100



08 REAR ELEVATION 121 1:100





REV DATE COMMENT  $\mathbf{i}$ 1:100 0 1 2 3m DRAWING TITLE PROPOSED HOUSE TYPE 02A PLANS AND ELEVATIONS DRAWING NUMBER REV BA092 - A - 02 - 121 А SCALE STAGE PLANNING 1:100 @ A1 DATE CHECKED SIZE DRAWN СВ JAN 2022 MSH A1 SITE ADDRESS Land to West of Belfry Hotel Milton Common, OX9 2JW PROJECT Proposed Residential Development CLIENT N&R Building Services Ltd Do not scale this drawing unless for planning purposes.
 All dimensions are in mm.
 Beckmann Architecture to be notified immediately if any discrepancy is found.
 All dimensions to be verified by contractor and/or subcontractors before work commences.
 All shop drawings to be approved by Beckmann Architecture before work commences. commences.
All details to be in accordance with relevant British Standards, manufacturer's recommendati