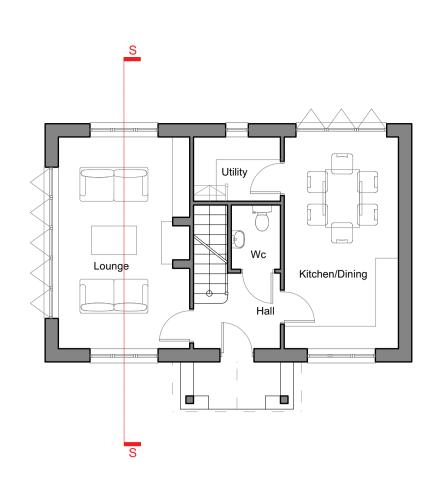

Listening Learning Leading

1:2,500 scale

N

5 BEDROOM Total 202m2 / 2172sqft GIA

03 PROPOSED LOFT 110 1:100 04 PROPOSED ROOF 110 1:100

—— Clay Roof Tiles

— Horizontal Timber Cladding

Red Multi Brick