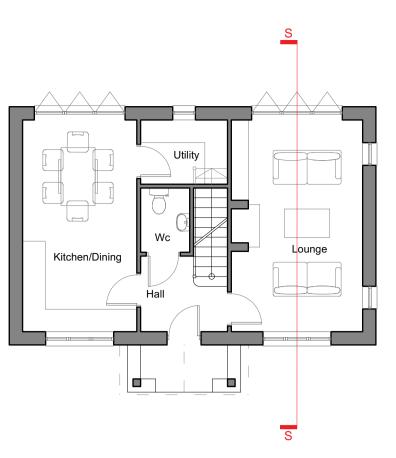

# 3 BEDROOM

Total 130m2 / 1399sqft GIA

01 PROPOSED GROUND FLOOR 120 1:100

03 PROPOSED LOFT 120 1:100

04 PROPOSED ROOF 120 1:100

08 REAR ELEVATION 120 1:100

REV DATE COMMENT

1:100 1 2 3m