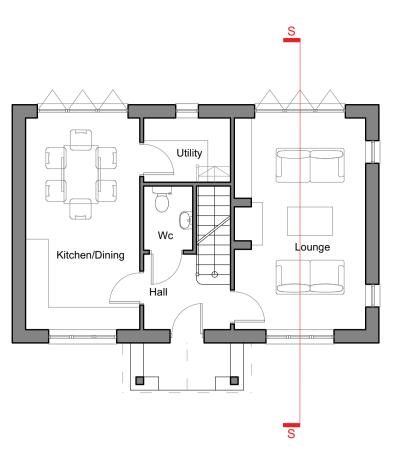

drawing unless for planning purposes.
 All dimensions are in mm.
 Beckmann Architecture to be notified immediately if any discrepancy is found.
 All dimensions to be verified by contractor and/or subcontractors before work commences.
 All shop drawings to be approved by Beckmann Architecture before work commences. commences.
All details to be in accordance with relevant British Standards, manufacturer's recommendations and specifications.
This drawing is property of Beckmann Architecture Limited. Copyright reserved. BE//AR BECKMANN ARCHITECTURE THREE QUARTERS, 36A NAPPERS WOOD, FERNHURST, GU27 3PB t: 07845698006 e: OFFICE@BE-AR.CO.UK







## 05 FRONT ELEVATION 122 1:100



02 PROPOSED FIRST FLOOR 122 1:100

### 3 BEDROOM Total 130m2 / 1399sqft GIA



01 PROPOSED GROUND FLOOR 122 1:100





03 PROPOSED LOFT 122 1:100

04 PROPOSED ROOF 122 1:100



08 REAR ELEVATION 122 1:100





REV DATE COMMENT  $\mathbf{i}$ 1:100 0 1 2 3m DRAWING TITLE PROPOSED HOUSE TYPE 02B PLANS AND ELEVATIONS DRAWING NUMBER REV BA092 - A - 02 - 122 А SCALE STAGE PLANNING 1:100 @ A1 DATE CHECKED SIZE DRAWN СВ JAN 2022 MSH A1 SITE ADDRESS Land to West of Belfry Hotel Milton Common, OX9 2JW PROJECT Proposed Residential Development CLIENT N&R Building Services Ltd Do not scale this drawing unless for planning purposes.
 All dimensions are in mm.
 Beckmann Architecture to be notified immediately if any discrepancy is found.
 All dimensions to be verified by contractor and/or subcontractors before work commences.
 All shop drawings to be approved by Beckmann Architecture before work commences. commences.