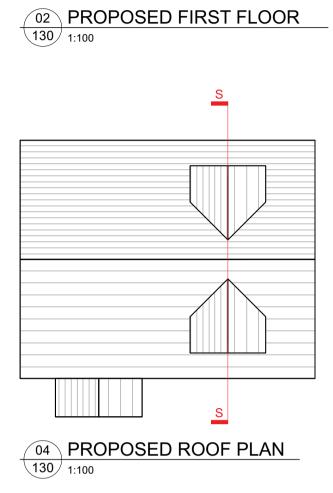

## 2 BEDROOM Total 102m2 / 1098sqft GIA

Horizontal Timber Cladding

Red Multi Brick

| REV   DATE   COMMENT                                                                                                                                                                   | CHE                                                                                                                             | CHECKED                                                                                                                                                             |                                                                   |  |
|----------------------------------------------------------------------------------------------------------------------------------------------------------------------------------------|---------------------------------------------------------------------------------------------------------------------------------|---------------------------------------------------------------------------------------------------------------------------------------------------------------------|-------------------------------------------------------------------|--|
| (V)                                                                                                                                                                                    |                                                                                                                                 |                                                                                                                                                                     |                                                                   |  |
|                                                                                                                                                                                        | 3m                                                                                                                              |                                                                                                                                                                     |                                                                   |  |
| DRAWING TITLE                                                                                                                                                                          | HOUSE TYP                                                                                                                       | PE 03 PLANS A                                                                                                                                                       | ND ELEVATIONS                                                     |  |
| DRAWING NUMBE                                                                                                                                                                          | R                                                                                                                               |                                                                                                                                                                     | REV                                                               |  |
| BA092 - A -                                                                                                                                                                            | 02 - 130                                                                                                                        |                                                                                                                                                                     | А                                                                 |  |
| SCALE                                                                                                                                                                                  |                                                                                                                                 | STAGE                                                                                                                                                               |                                                                   |  |
| 1:100 @ A1                                                                                                                                                                             |                                                                                                                                 | PLANNIN                                                                                                                                                             | G                                                                 |  |
| DATE                                                                                                                                                                                   | DRAWN                                                                                                                           | CHECKED                                                                                                                                                             | SIZE                                                              |  |
| JAN 2022                                                                                                                                                                               | MSH                                                                                                                             | СВ                                                                                                                                                                  | A1                                                                |  |
|                                                                                                                                                                                        |                                                                                                                                 |                                                                                                                                                                     |                                                                   |  |
| PROJECT                                                                                                                                                                                | -                                                                                                                               | otel Milton Com<br>Development                                                                                                                                      | imon, OX9 2JW                                                     |  |
| CLIENT<br>N&R Buildir                                                                                                                                                                  |                                                                                                                                 | ·                                                                                                                                                                   |                                                                   |  |
| <ol> <li>All dimensions</li> <li>Beckmann Arch</li> <li>All dimensions<br/>commences.</li> <li>All shop drawin<br/>commences.</li> <li>All details to be<br/>recommendation</li> </ol> | are in mm.<br>itecture to be notif<br>to be verified by co<br>gs to be approved<br>a in accordance wit<br>ons and specification | or planning purposes.<br>fied immediately if any<br>ontractor and/or subcor<br>by Beckmann Architec<br>h relevant British Stand.<br>ons.<br>ann Architecture Limite | itractors before work<br>cure before work<br>ards, manufacturer's |  |
| E                                                                                                                                                                                      | 8 E                                                                                                                             | ///                                                                                                                                                                 | ٩R                                                                |  |
| BEC                                                                                                                                                                                    | (Mann                                                                                                                           | I ARCHIT                                                                                                                                                            | ECTURE                                                            |  |
|                                                                                                                                                                                        |                                                                                                                                 | TERS, 36A<br>IURST, GU27 :                                                                                                                                          |                                                                   |  |
|                                                                                                                                                                                        | 7845698006<br>FFICE@BE-                                                                                                         | -                                                                                                                                                                   |                                                                   |  |
|                                                                                                                                                                                        |                                                                                                                                 |                                                                                                                                                                     |                                                                   |  |