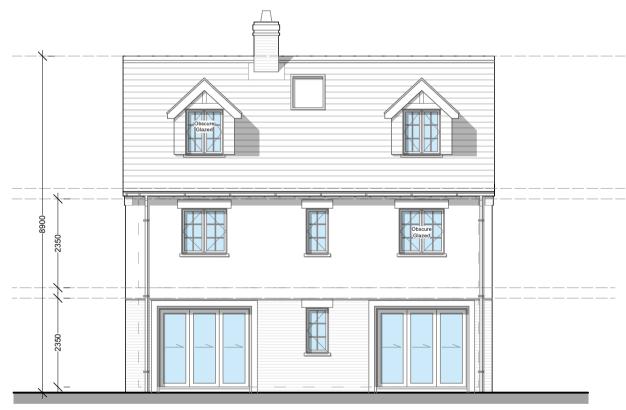

# 05 FRONT ELEVATION 120 1:100

02 PROPOSED FIRST FLOOR 120 1:100

# 3 BEDROOM

Total 130m2 / 1399sqft GIA

01 PROPOSED GROUND FLOOR 120 1:100

03 PROPOSED LOFT 120 1:100

04 PROPOSED ROOF 120 1:100

08 REAR ELEVATION 120 1:100

REV DATE COMMENT

1:100 1 2 3m