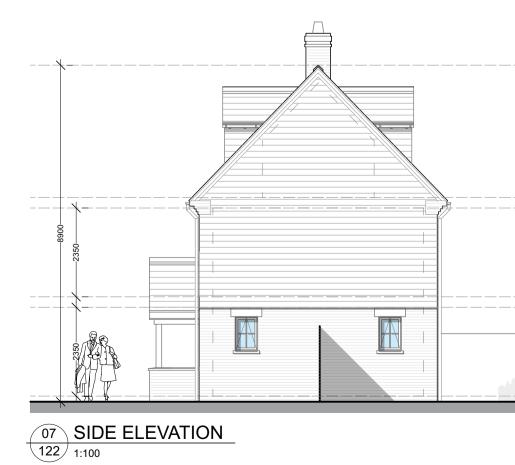

ADDRESS Land to West of Belfry Hotel Milton Common, OX9 2JW PROJECT Proposed Residential Development CLIENT N&R Building Services Ltd Do not scale this drawing unless for planning purposes.
 All dimensions are in mm.
 Beckmann Architecture to be notified immediately if any discrepancy is found.
 All dimensions to be verified by contractor and/or subcontractors before work commences.
 All shop drawings to be approved by Beckmann Architecture before work commences. commences.
All details to be in accordance with relevant British Standards, manufacturer's recommendations and specifications.
This drawing is property of Beckmann Architecture Limited. Copyright reserved. BE//AR BECKMANN ARCHITECTURE THREE QUARTERS, 36A NAPPERS WOOD, FERNHURST, GU27 3PB t: 07845698006 e: OFFICE@BE-AR.CO.UK







## 05 FRONT ELEVATION 122 1:100



02 PROPOSED FIRST FLOOR 122 1:100

### 3 BEDROOM Total 130m2 / 1399sqft GIA



01 PROPOSED GROUND FLOOR 122 1:100





03 PROPOSED LOFT 122 1:100

04 PROPOSED ROOF 122 1:100



08 REAR ELEVATION 122 1:100





REV DATE COMMENT  $\mathbf{i}$ 1:100 0 1 2 3m DRAWING TITLE PROPOSED HOUSE TYPE 02B PLANS AND ELEVATIONS DRAWING NUMBER REV BA092 - A - 02 - 122 А SCALE STAGE PLANNING 1:100 @ A1 DATE CHECKED SIZE DRAWN СВ JAN 2022 MSH A1 SITE ADDRESS Land to West of Belfry Hotel Milton Common, OX9 2JW PROJECT Proposed Residential Development CLIENT N&R Building Services Ltd Do not scale this drawing unless for planning purposes.
 All dimensions are in mm.
 Beckmann Architecture to be notified immediately if any discrepancy is found.
 All dimensions to be verified