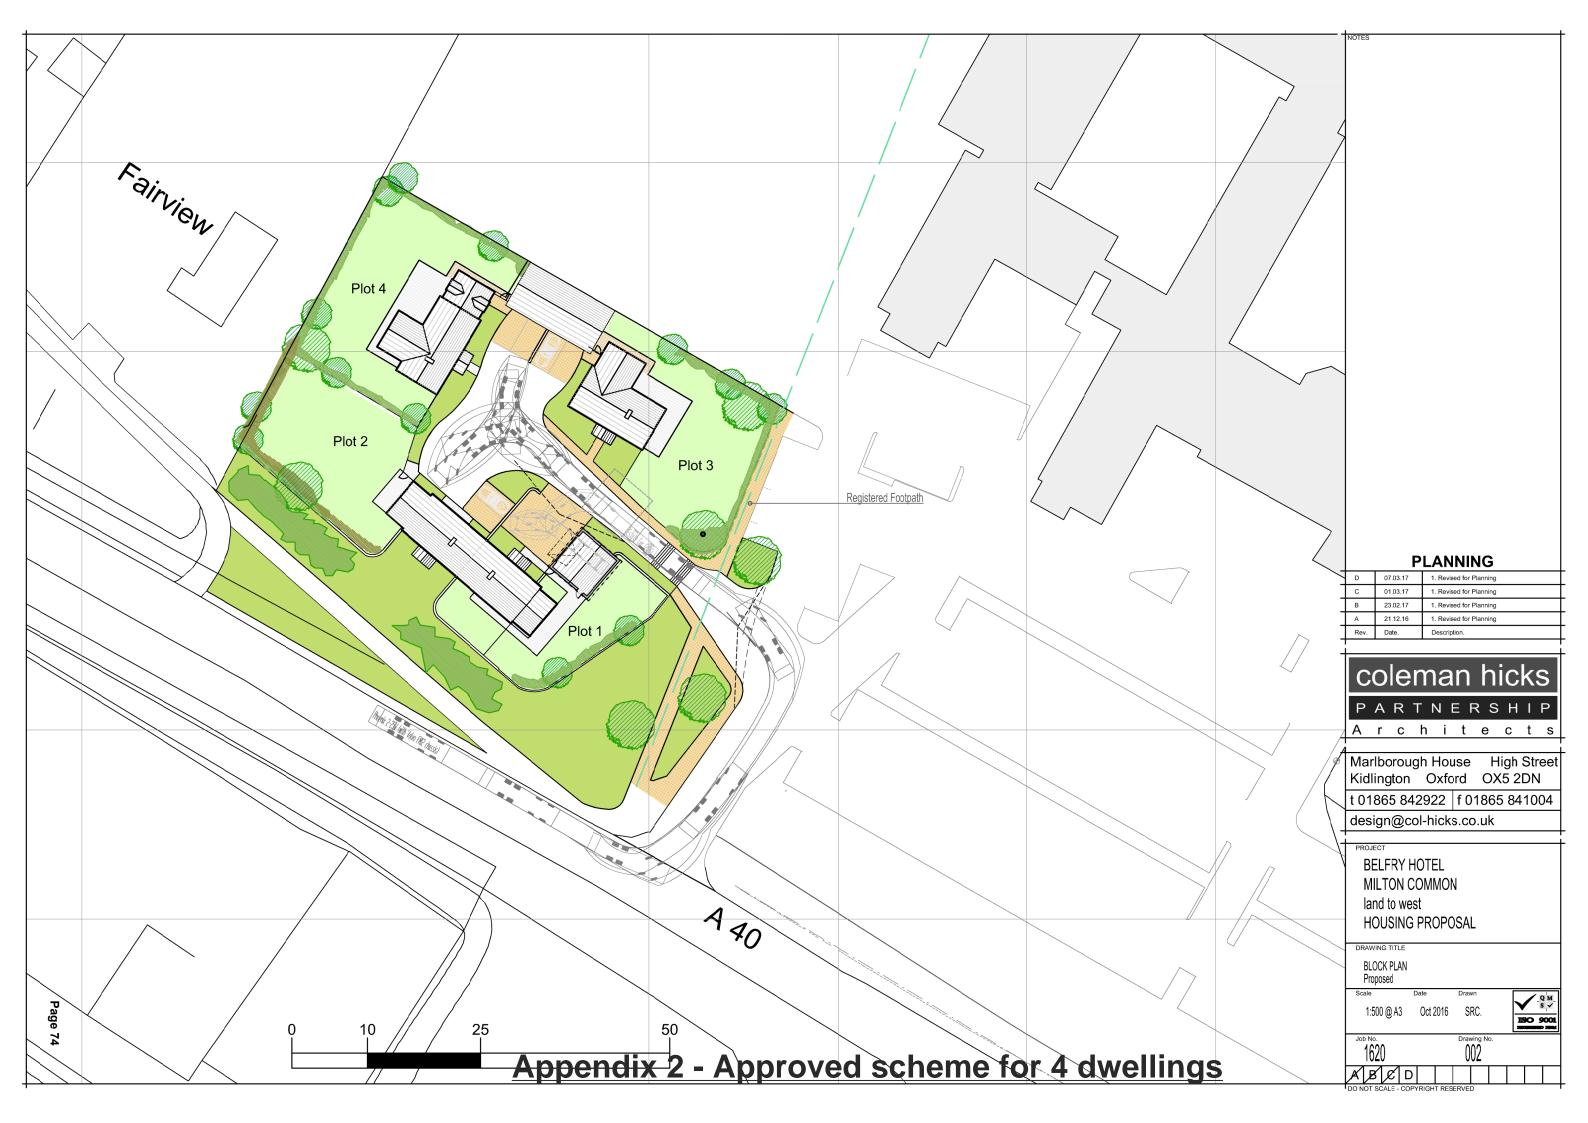

Listening Learning Leading

1:2,500 scale

N

5 BEDROOM Total 202m2 / 2172sqft GIA

03 PROPOSED LOFT 110 1:100 04 PROPOSED ROOF 110 1:100

—— Clay Roof Tiles

— Horizontal Timber Cladding

Red Multi Brick