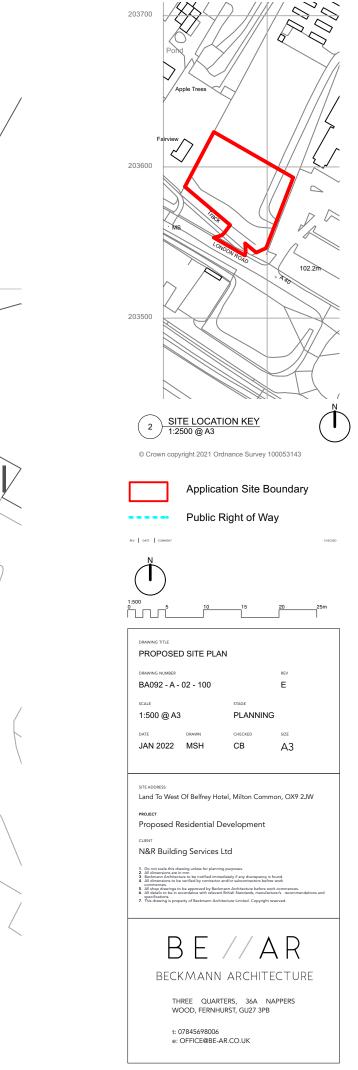

Listening Learning Leading

1:2,500 scale

N

5 BEDROOM Total 202m2 / 2172sqft GIA

03 PROPOSED LOFT 110 1:100 04 PROPOSED ROOF 110 1:100

—— Clay Roof Tiles

— Horizontal Timber Cladding

Red Multi Brick