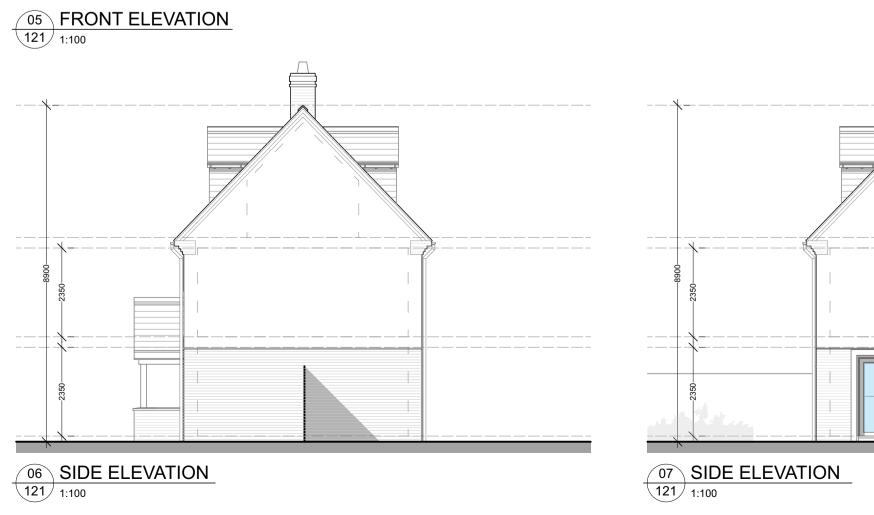

| velopment<br>d<br>Janning purposes.<br>Limmediately if any<br>actor and/or subcor<br>Beckmann Architec<br>slevant British Stand | ntractors before work<br>:ture before work |
| THR<br>WO<br>t: 07                                                                                                                                                                                                              | BE<br>ANN<br>EEE QUARTE<br>OD, FERNHU<br>7845698006<br>OFFICE@BE-A                                                                                                                                             | ERS, 36A<br>IRST, GU27                                                                                                          | NAPPERS                                    |

CHECKED





3 BEDROOM

Total 130m2 / 1399sqft GIA

02 PROPOSED FIRST FLOOR 121 1:100



01 PROPOSED GROUND FLOOR 121 1:100





03 PROPOSED LOFT 121 1:100

04 PROPOSED ROOF 121 1:100



08 REAR ELEVATION 121 1:100





REV DATE COMMENT  $\mathbf{i}$ 1:100 0 1 2 3m DRAWING TITLE PROPOSED HOUSE TYPE 02A PLANS AND ELEVATIONS DRAWING NUMBER REV BA092 - A - 02 - 121 А SCALE STAGE PLANNING 1:100 @ A1 DATE CHECKED SIZE DRAWN СВ JAN 2022 MSH A1 SITE ADDRESS Land to West of Belfry Hotel Milton Common, OX9 2JW PROJECT Proposed Residential Development CLIENT N&R Building Services Ltd Do not scale this drawing unless for planning purposes.
 All dimensions are in mm.
 Beckmann Architecture to be notified immediately if any discrepancy is found.
 All dimensions to be verified by contractor and/or subcontractors