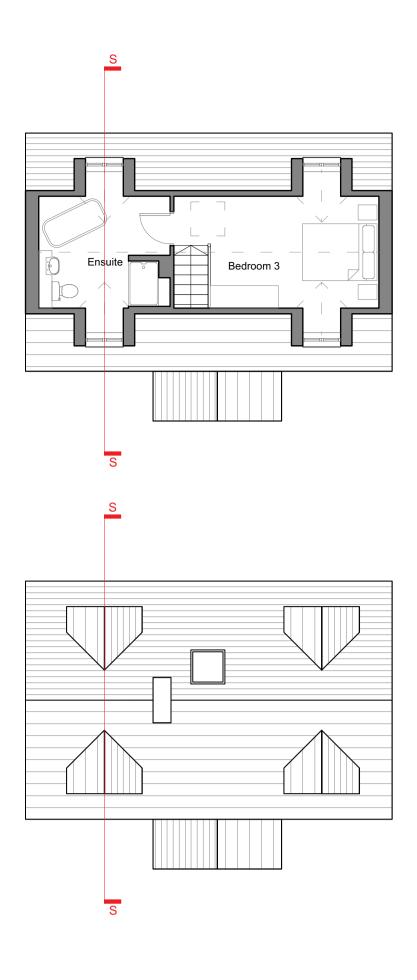

Listening Learning Leading

1:2,500 scale

N

5 BEDROOM Total 202m2 / 2172sqft GIA

03 PROPOSED LOFT 110 1:100 04 PROPOSED ROOF 110 1:100

—— Clay Roof Tiles

— Horizontal Timber Cladding

Red Multi Brick