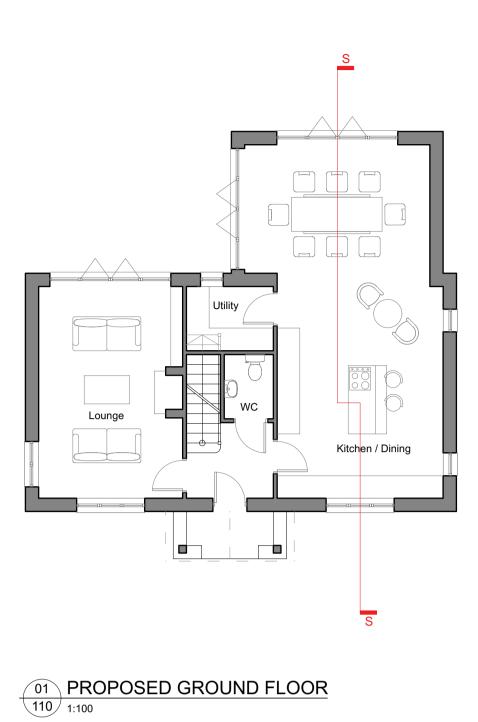

# 05 FRONT ELEVATION 120 1:100

02 PROPOSED FIRST FLOOR 120 1:100

# 3 BEDROOM

Total 130m2 / 1399sqft GIA

01 PROPOSED GROUND FLOOR 120 1:100

03 PROPOSED LOFT 120 1:100

04 PROPOSED ROOF 120 1:100

08 REAR ELEVATION 120 1:100

REV DATE COMMENT

1:100 1 2 3m