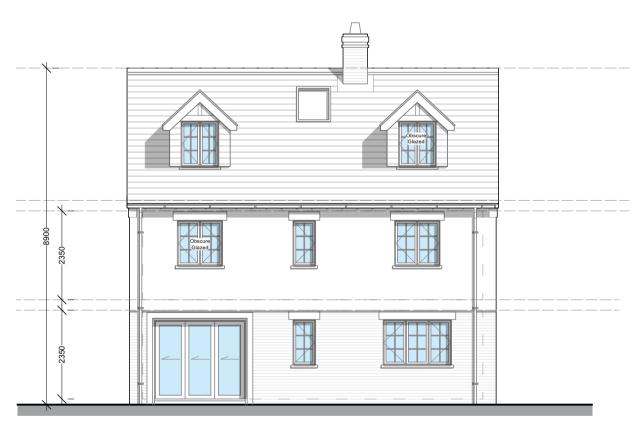

CHECKED

3 BEDROOM

Total 130m2 / 1399sqft GIA

02 PROPOSED FIRST FLOOR 121 1:100

01 PROPOSED GROUND FLOOR 121 1:100

03 PROPOSED LOFT 121 1:100

04 PROPOSED ROOF 121 1:100

08 REAR ELEVATION 121 1:100

REV DATE COMMENT  $\mathbf{i}$ 1:100 0 1 2 3m DRAWING TITLE PROPOSED HOUSE TYPE 02A PLANS AND ELEVATIONS DRAWING NUMBER REV BA092 - A - 02 - 121 А SCALE STAGE PLANNING 1:100 @ A1 DATE CHECKED SIZE DRAWN СВ JAN 2022 MSH A1 SITE ADDRESS Land to West of Belfry Hotel Milton Common, OX9 2JW PROJECT Proposed Residential Development CLIENT N&R Building Services Ltd Do not scale this drawing unless for planning purposes.
 All dimensions are in mm.
 Beckmann Architecture to be notified immediately if any discrepancy is found.
 All dimensions to be verified by contractor and/or subcontractors before work commences.
 All shop drawings to be approved by Beckmann Architecture before work commences. commences.
All details to be in accordance with relevant British Standards, manufacturer's recommendations and specifications.
This drawing is property of Beckmann Architecture Limited. Copyright reserved. BE//AR BECKMANN ARCHITECTURE THREE QUARTERS, 36A NAPPERS WOOD, FERNHURST, GU27 3PB t: 07845698006 e: OFFICE@BE-AR.CO.UK