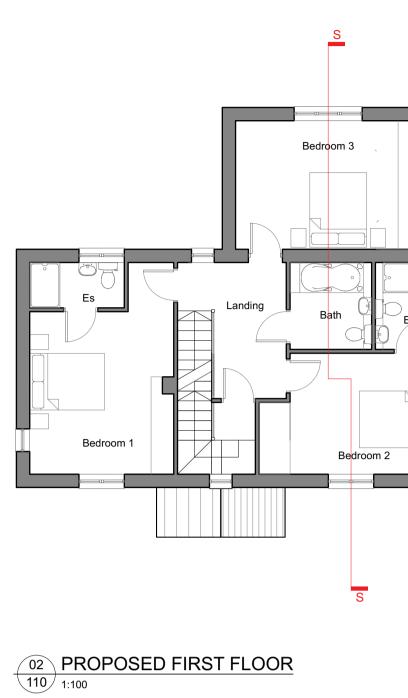

# 05 FRONT ELEVATION 120 1:100

02 PROPOSED FIRST FLOOR 120 1:100

# 3 BEDROOM

Total 130m2 / 1399sqft GIA

01 PROPOSED GROUND FLOOR 120 1:100

03 PROPOSED LOFT 120 1:100

04 PROPOSED ROOF 120 1:100

08 REAR ELEVATION 120 1:100

REV DATE COMMENT

1:100 1 2 3m