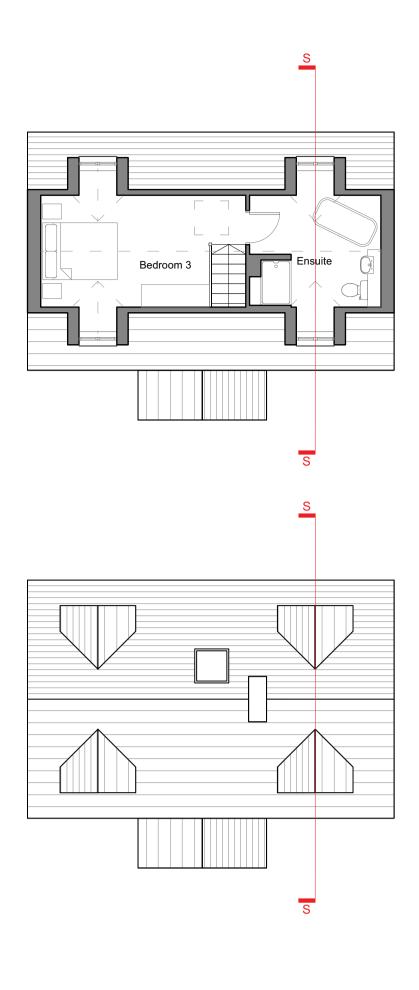

# 3 BEDROOM

Total 130m2 / 1399sqft GIA

01 PROPOSED GROUND FLOOR 120 1:100

03 PROPOSED LOFT 120 1:100

04 PROPOSED ROOF 120 1:100

08 REAR ELEVATION 120 1:100

REV DATE COMMENT

1:100 1 2 3m