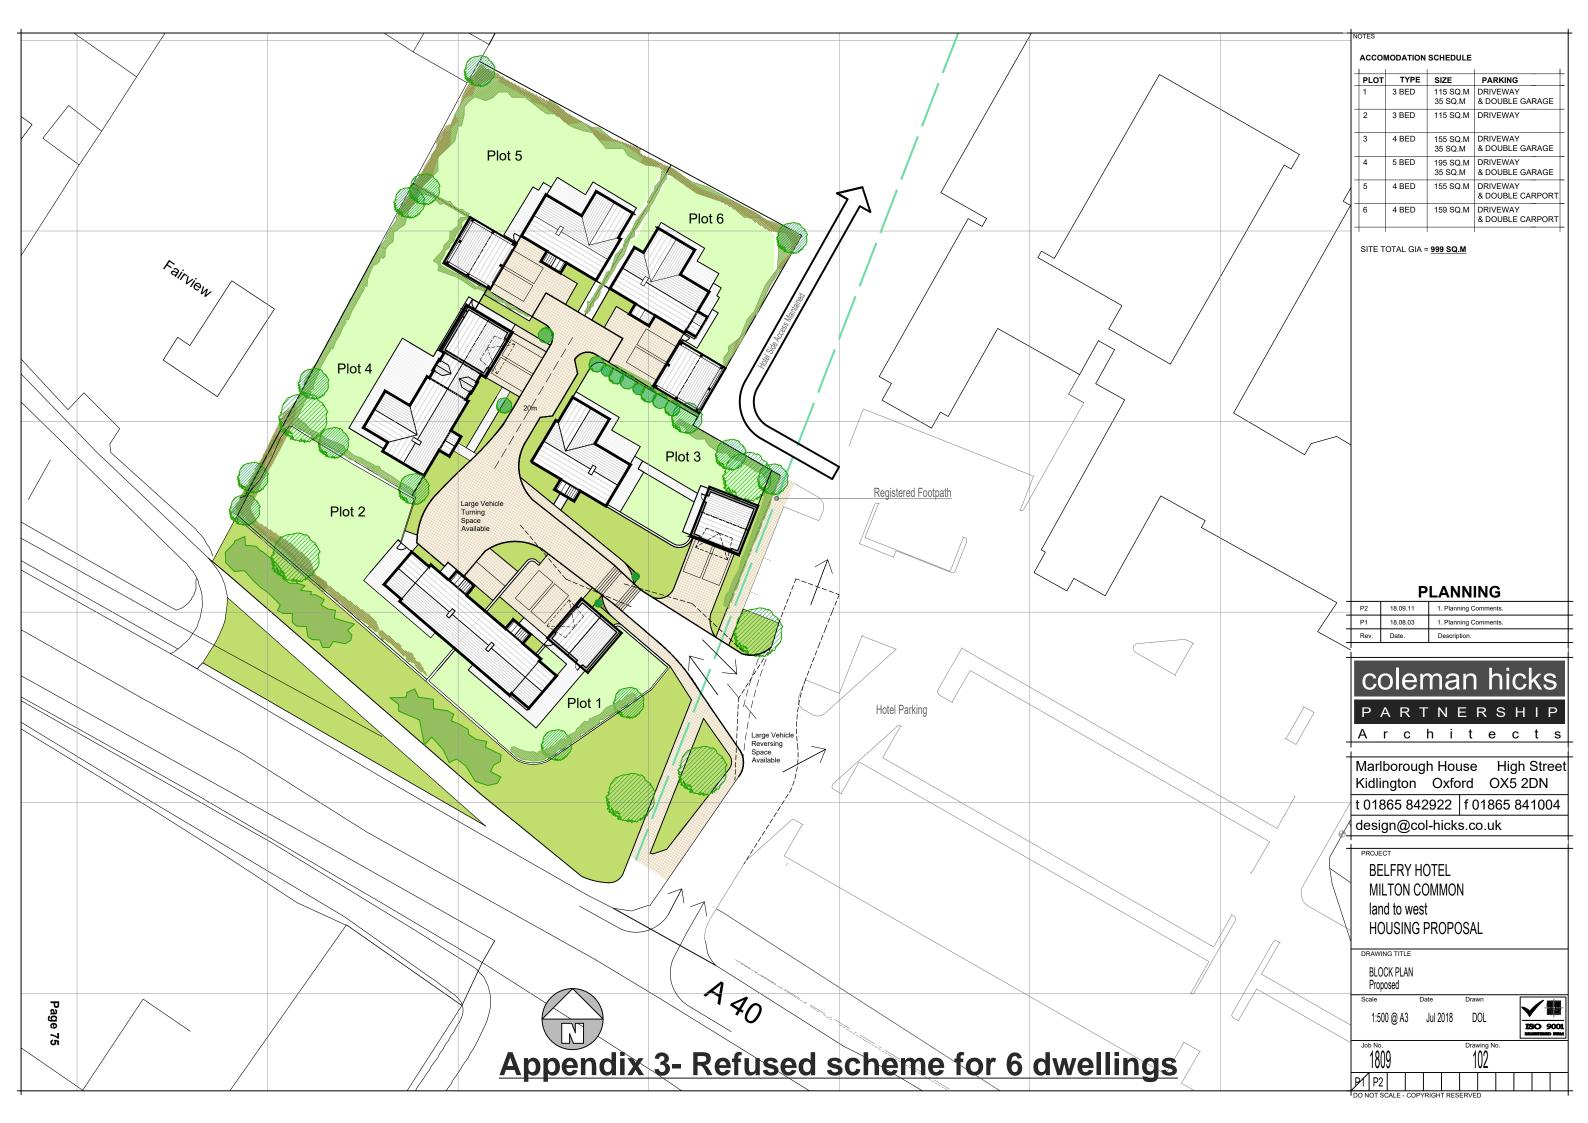

Listening Learning Leading

1:2,500 scale

N

5 BEDROOM Total 202m2 / 2172sqft GIA

03 PROPOSED LOFT 110 1:100 04 PROPOSED ROOF 110 1:100

—— Clay Roof Tiles

— Horizontal Timber Cladding

Red Multi Brick