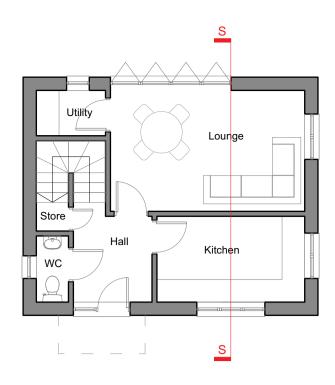

# A Second

08 SIDE ELEVATION 130 1:100

# 05 FRONT ELEVATION 130 1:100

## 2 BEDROOM Total 102m2 / 1098sqft GIA

Horizontal Timber Cladding

Red Multi Brick

| REV   DATE   COMMENT                                                                                                                                                                   | CHE                                                                                                                             | CHECKED                                                                                                                                                             |                                                                   |  |
|----------------------------------------------------------------------------------------------------------------------------------------------------------------------------------------|---------------------------------------------------------------------------------------------------------------------------------|---------------------------------------------------------------------------------------------------------------------------------------------------------------------|-------------------------------------------------------------------|--|
| (V)                                                                                                                                                                                    |                                                                                                                                 |                                                                                                                                                                     |                                                                   |  |
|                                                                                                                                                                                        | 3m                                                                                                                              |                                                                                                                                                                     |                                                                   |  |
| DRAWING TITLE                                                                                                                                                                          | HOUSE TYP                                                                                                                       | PE 03 PLANS A                                                                                                                                                       | ND ELEVATIONS                                                     |  |
| DRAWING NUMBE                                                                                                                                                                          | R                                                                                                                               |                                                                                                                                                                     | REV                                                               |  |
| BA092 - A -                                                                                                                                                                            | 02 - 130                                                                                                                        |                                                                                                                                                                     | А                                                                 |  |
| SCALE                                                                                                                                                                                  |                                                                                                                                 | STAGE                                                                                                                                                               |                                                                   |  |
| 1:100 @ A1                                                                                                                                                                             |                                                                                                                                 | PLANNIN                                                                                                                                                             | G                                                                 |  |
| DATE                                                                                                                                                                                   | DRAWN                                                                                                                           | CHECKED                                                                                                                                                             | SIZE                                                              |  |
| JAN 2022                                                                                                                                                                               | MSH                                                                                                                             | СВ                                                                                                                                                                  | A1                                                                |  |
|                                                                                                                                                                                        |                                                                                                                                 |                                                                                                                                                                     |                                                                   |  |
| PROJECT                                                                                                                                                                                | -                                                                                                                               | otel Milton Com<br>Development                                                                                                                                      | imon, OX9 2JW                                                     |  |
| CLIENT<br>N&R Buildir                                                                                                                                                                  |                                                                                                                                 | ·                                                                                                                                                                   |                                                                   |  |
| <ol> <li>All dimensions</li> <li>Beckmann Arch</li> <li>All dimensions<br/>commences.</li> <li>All shop drawin<br/>commences.</li> <li>All details to be<br/>recommendation</li> </ol> | are in mm.<br>itecture to be notif<br>to be verified by co<br>gs to be approved<br>a in accordance wit<br>ons and specification | or planning purposes.<br>fied immediately if any<br>ontractor and/or subcor<br>by Beckmann Architec<br>h relevant British Stand.<br>ons.<br>ann Architecture Limite | itractors before work<br>cure before work<br>ards, manufacturer's |  |
| E                                                                                                                                                                                      | 8 E                                                                                                                             | ///                                                                                                                                                                 | ٩R                                                                |  |
| BEC                                                                                                                                                                                    | (Mann                                                                                                                           | I ARCHIT                                                                                                                                                            | ECTURE                                                            |  |
|                                                                                                                                                                                        |                                                                                                                                 | TERS, 36A<br>IURST, GU27 :                                                                                                                                          |                                                                   |  |
|                                                                                                                                                                                        | 7845698006<br>FFICE@BE-                                                                                                         | -                                                                                                                                                                   |                                                                   |  |
|                                                                                                                                                                                        |                                                                                                                                 |                                                                                                                                                                     |                                                                   |  |