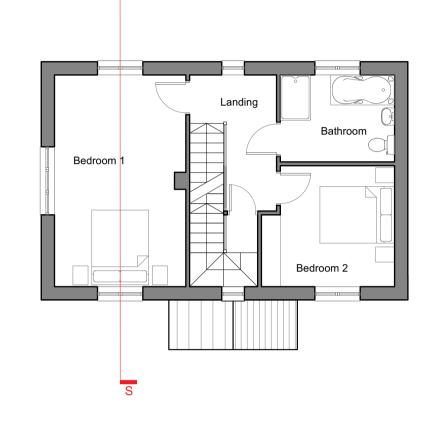

Listening Learning Leading

1:2,500 scale

N

5 BEDROOM Total 202m2 / 2172sqft GIA

03 PROPOSED LOFT 110 1:100 04 PROPOSED ROOF 110 1:100

—— Clay Roof Tiles

— Horizontal Timber Cladding

Red Multi Brick