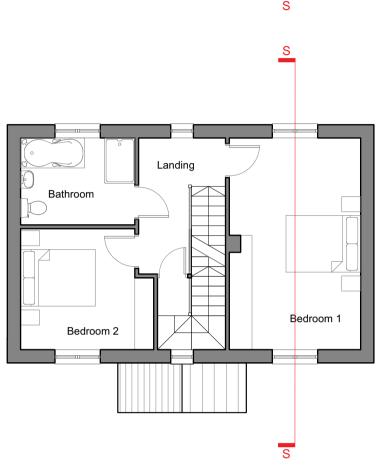

uilding Services Ltd Do not scale this drawing unless for planning purposes.
 All dimensions are in mm.
 Beckmann Architecture to be notified immediately if any discrepancy is found.
 All dimensions to be verified by contractor and/or subcontractors before work commences.
 All shop drawings to be approved by Beckmann Architecture before work commences. commences.
All details to be in accordance with relevant British Standards, manufacturer's recommendations and specifications.
This drawing is property of Beckmann Architecture Limited. Copyright reserved. BE//AR BECKMANN ARCHITECTURE THREE QUARTERS, 36A NAPPERS WOOD, FERNHURST, GU27 3PB t: 07845698006 e: OFFICE@BE-AR.CO.UK







## 05 FRONT ELEVATION 122 1:100



02 PROPOSED FIRST FLOOR 122 1:100

### 3 BEDROOM Total 130m2 / 1399sqft GIA



01 PROPOSED GROUND FLOOR 122 1:100





03 PROPOSED LOFT 122 1:100

04 PROPOSED ROOF 122 1:100



08 REAR ELEVATION 122 1:100





REV DATE COMMENT  $\mathbf{i}$ 1:100 0 1 2 3m DRAWING TITLE PROPOSED HOUSE TYPE 02B PLANS AND ELEVATIONS DRAWING NUMBER REV BA092 - A - 02 - 122 А SCALE STAGE PLANNING 1:100 @ A1 DATE CHECKED SIZE DRAWN СВ JAN 2022 MSH A1 SITE ADDRESS Land to West of Belfry Hotel Milton Common, OX9 2JW PROJECT Proposed Residential Development CLIENT N&R Building Services Ltd Do not scale this drawing unless for planning purposes.
 All dimensions are in mm.
 Beckmann Architecture to be notified immediately if any discrepancy is found.
 All dimensions to be verified by contractor and/or subcontractors before work commences.
 All shop drawings to be approved by Beckmann Architec