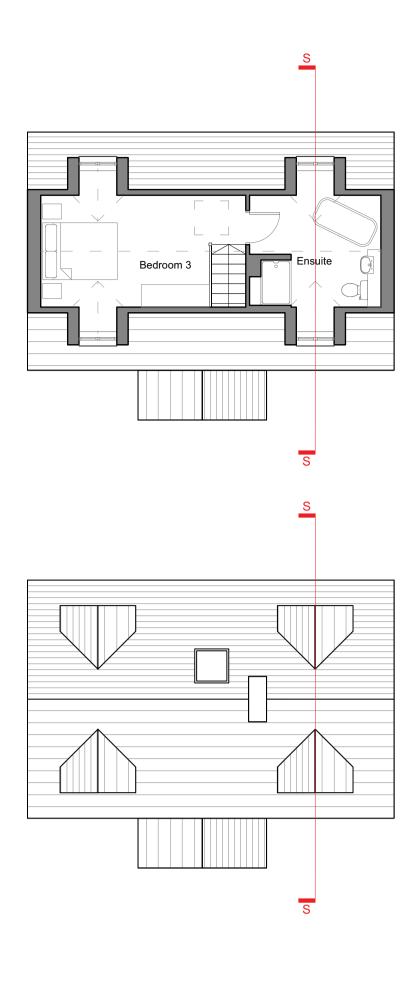

Listening Learning Leading

1:2,500 scale

N

5 BEDROOM Total 202m2 / 2172sqft GIA

03 PROPOSED LOFT 110 1:100 04 PROPOSED ROOF 110 1:100

—— Clay Roof Tiles

— Horizontal Timber Cladding

Red Multi Brick

09 SECTION 110 1:100

| DATE COMMENT                                                                                                                                                                                                 |                                                                                                                                          |                                                                                                                                   |                                          | CHE |
|--------------------------------------------------------------------------------------------------------------------------------------------------------------------------------------------------------------|------------------------------------------------------------------------------------------------------------------------------------------|-----------------------------------------------------------------------------------------------------------------------------------|------------------------------------------|-----|
| Z                                                                                                                                                                                                            |                                                                                                                                          |                                                                                                                                   |                                          |     |
|                                                                                                                                                                                                              | 3m                                                                                                                                       |                                                                                                                                   |                                          |     |
|                                                                                                                                                                                                              |                                                                                                                                          |                                                                                                                                   |                                          |     |
|                                                                                                                                                                                                              | HOUSE TY                                                                                                                                 | PE 01 PLANS A                                                                                                                     | ND ELEVATION                             | S   |
|                                                                                                                                                                                                              |                                                                                                                                          |                                                                                                                                   |                                          | 0   |
| BA092 - A                                                                                                                                                                                                    |                                                                                                                                          |                                                                                                                                   | REV<br>A                                 |     |
| SCALE                                                                                                                                                                                                        |                                                                                                                                          | STAGE                                                                                                                             |                                          |     |
| 1:100 @ A                                                                                                                                                                                                    | 1                                                                                                                                        | PLANNIN                                                                                                                           | G                                        |     |
| DATE                                                                                                                                                                                                         | DRAWN                                                                                                                                    | CHECKED                                                                                                                           | SIZE                                     |     |
| JAN 2022                                                                                                                                                                                                     | MSH                                                                                                                                      | СВ                                                                                                                                | A1                                       |     |
| <ol> <li>Do not scale t</li> <li>All dimension:</li> <li>Beckmann Arc</li> <li>All dimension:</li> <li>commences.</li> <li>All shop draw<br/>commences.</li> <li>All details to b<br/>recommendat</li> </ol> | s are in mm.<br>chitecture to be notif<br>s to be verified by co-<br>ngs to be approved<br>be in accordance wit<br>ions and specificatic | or planning purposes.<br>fied immediately if any<br>ontractor and/or subcol<br>l by Beckmann Architec<br>h relevant British Stand | ture before work<br>ards, manufacturer's |     |
|                                                                                                                                                                                                              | _                                                                                                                                        | A ARCHIT                                                                                                                          | • • •                                    |     |
|                                                                                                                                                                                                              |                                                                                                                                          |                                                                                                                                   |                                          |     |
|                                                                                                                                                                                                              |                                                                                                                                          | TERS, 36A<br>HURST, GU27                                                                                                          |                                          |     |