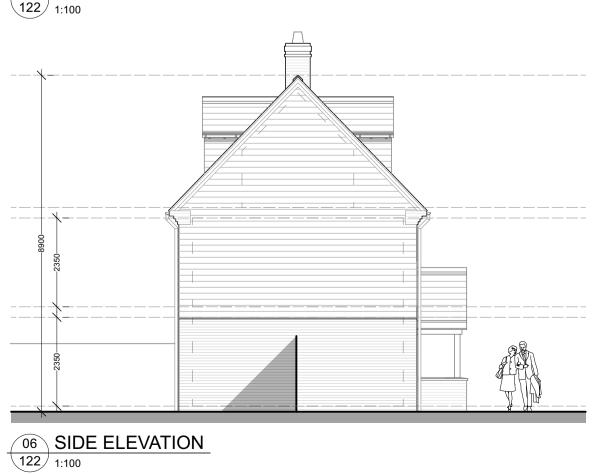

TE ADDRESS Land to West of Belfry Hotel Milton Common, OX9 2JW PROJECT Proposed Residential Development CLIENT N&R Building Services Ltd Do not scale this drawing unless for planning purposes.
 All dimensions are in mm.
 Beckmann Architecture to be notified immediately if any discrepancy is found.
 All dimensions to be verified by contractor and/or subcontractors before work commences.
 All shop drawings to be approved by Beckmann Architecture before work commences. commences.
All details to be in accordance with relevant British Standards, manufacturer's recommendations and specifications.
This drawing is property of Beckmann Architecture Limited. Copyright reserved. BE//AR BECKMANN ARCHITECTURE THREE QUARTERS, 36A NAPPERS WOOD, FERNHURST, GU27 3PB t: 07845698006 e: OFFICE@BE-AR.CO.UK







## 05 FRONT ELEVATION 122 1:100



02 PROPOSED FIRST FLOOR 122 1:100

### 3 BEDROOM Total 130m2 / 1399sqft GIA



01 PROPOSED GROUND FLOOR 122 1:100





03 PROPOSED LOFT 122 1:100

04 PROPOSED ROOF 122 1:100



08 REAR ELEVATION 122 1:100





REV DATE COMMENT  $\mathbf{i}$ 1:100 0 1 2 3m DRAWING TITLE PROPOSED HOUSE TYPE 02B PLANS AND ELEVATIONS DRAWING NUMBER REV BA092 - A - 02 - 122 А SCALE STAGE PLANNING 1:100 @ A1 DATE CHECKED SIZE DRAWN СВ JAN 2022 MSH A1 SITE ADDRESS Land to West of Belfry Hotel Milton Common, OX9 2JW PROJECT Proposed Residential Development CLIENT N&R Building Services Ltd Do not scale this drawing unless for planning purposes.
 All dimensions are in mm.
 Beckmann Architecture to be notified immediately if any discrepancy is found.
 All dimensions to be verifi