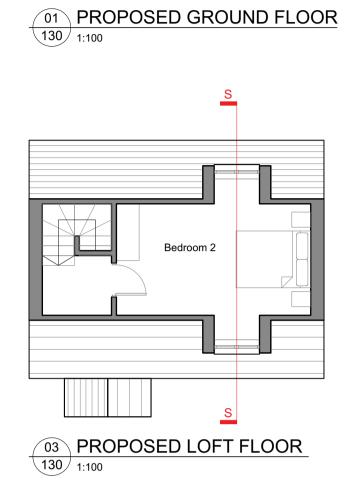

## 2 BEDROOM Total 102m2 / 1098sqft GIA

Horizontal Timber Cladding

Red Multi Brick

| REV   DATE   COMMENT                                                                                                                                                                   | CHE                                                                                                                             | CHECKED                                                                                                                                                             |                                                                   |  |
|----------------------------------------------------------------------------------------------------------------------------------------------------------------------------------------|---------------------------------------------------------------------------------------------------------------------------------|---------------------------------------------------------------------------------------------------------------------------------------------------------------------|-------------------------------------------------------------------|--|
| (V)                                                                                                                                                                                    |                                                                                                                                 |                                                                                                                                                                     |                                                                   |  |
|                                                                                                                                                                                        | 3m                                                                                                                              |                                                                                                                                                                     |                                                                   |  |
| DRAWING TITLE                                                                                                                                                                          | HOUSE TYP                                                                                                                       | PE 03 PLANS A                                                                                                                                                       | ND ELEVATIONS                                                     |  |
| DRAWING NUMBE                                                                                                                                                                          | R                                                                                                                               |                                                                                                                                                                     | REV                                                               |  |
| BA092 - A -                                                                                                                                                                            | 02 - 130                                                                                                                        |                                                                                                                                                                     | А                                                                 |  |
| SCALE                                                                                                                                                                                  |                                                                                                                                 | STAGE                                                                                                                                                               |                                                                   |  |
| 1:100 @ A1                                                                                                                                                                             |                                                                                                                                 | PLANNIN                                                                                                                                                             | G                                                                 |  |
| DATE                                                                                                                                                                                   | DRAWN                                                                                                                           | CHECKED                                                                                                                                                             | SIZE                                                              |  |
| JAN 2022                                                                                                                                                                               | MSH                                                                                                                             | СВ                                                                                                                                                                  | A1                                                                |  |
|                                                                                                                                                                                        |                                                                                                                                 |                                                                                                                                                                     |                                                                   |  |
| PROJECT                                                                                                                                                                                | -                                                                                                                               | otel Milton Com<br>Development                                                                                                                                      | imon, OX9 2JW                                                     |  |
| CLIENT<br>N&R Buildir                                                                                                                                                                  |                                                                                                                                 | ·                                                                                                                                                                   |                                                                   |  |
| <ol> <li>All dimensions</li> <li>Beckmann Arch</li> <li>All dimensions<br/>commences.</li> <li>All shop drawin<br/>commences.</li> <li>All details to be<br/>recommendation</li> </ol> | are in mm.<br>itecture to be notif<br>to be verified by co<br>gs to be approved<br>a in accordance wit<br>ons and specification | or planning purposes.<br>fied immediately if any<br>ontractor and/or subcor<br>by Beckmann Architec<br>h relevant British Stand.<br>ons.<br>ann Architecture Limite | itractors before work<br>cure before work<br>ards, manufacturer's |  |
| E                                                                                                                                                                                      | 8 E                                                                                                                             | ///                                                                                                                                                                 | ٩R                                                                |  |
| BEC                                                                                                                                                                                    | (Mann                                                                                                                           | I ARCHIT                                                                                                                                                            | ECTURE                                                            |  |
|                                                                                                                                                                                        |                                                                                                                                 | TERS, 36A<br>IURST, GU27 :                                                                                                                                          |                                                                   |  |
|                                                                                                                                                                                        | 7845698006<br>FFICE@BE-                                                                                                         | -                                                                                                                                                                   |                                                                   |  |
|                                                                                                                                                                                        |                                                                                                                                 |                                                                                                                                                                     |                                                                   |  |