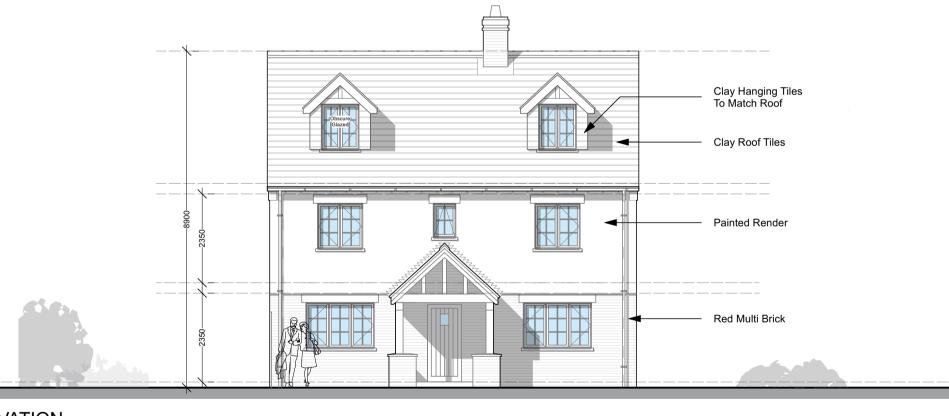

# 05 FRONT ELEVATION 120 1:100

02 PROPOSED FIRST FLOOR 120 1:100

Listening Learning Leading

1:2,500 scale

N

5 BEDROOM Total 202m2 / 2172sqft GIA

03 PROPOSED LOFT 110 1:100 04 PROPOSED ROOF 110 1:100

—— Clay Roof Tiles

— Horizontal Timber Cladding

Red Multi Brick