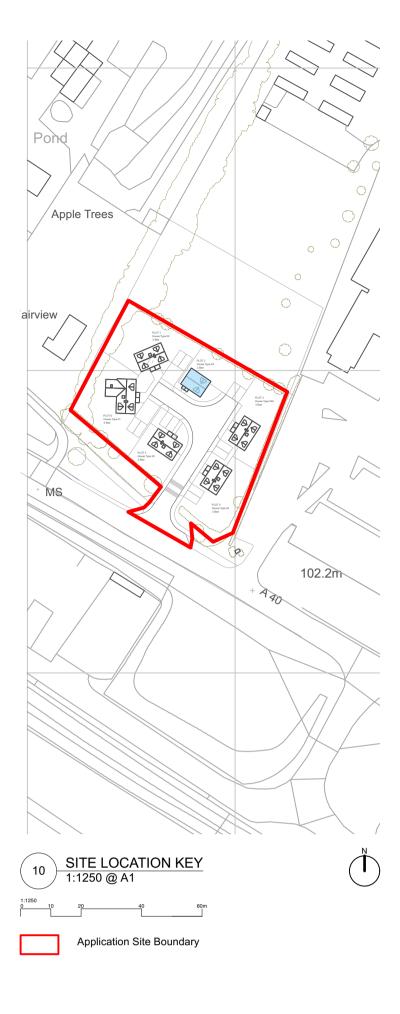

| DRAWING TITLE                                                                                                                                                                                                                   | HOUSE TYPE                                                                                                                                                                                                     | 02 PLANS A                                                                                                                      | ND ELEVATIONS                              |
|---------------------------------------------------------------------------------------------------------------------------------------------------------------------------------------------------------------------------------|----------------------------------------------------------------------------------------------------------------------------------------------------------------------------------------------------------------|---------------------------------------------------------------------------------------------------------------------------------|--------------------------------------------|
| drawing number<br>BA092 - A - 02 - 120                                                                                                                                                                                          |                                                                                                                                                                                                                |                                                                                                                                 | rev<br>A                                   |
| SCALE<br>1:100 @ A1                                                                                                                                                                                                             |                                                                                                                                                                                                                | stage<br><b>PLANNIN</b>                                                                                                         | G                                          |
| date<br>JAN 2022                                                                                                                                                                                                                | drawn<br>MSH                                                                                                                                                                                                   | CHECKED<br>CB                                                                                                                   | size<br>A1                                 |
| PROJECT<br>Proposed R<br>CLIENT<br>N&R Buildir<br>1. Do not scale th<br>2. All dimensions<br>3. Beckmann Arct<br>4. All dimensions<br>commences.<br>5. All shop drawin<br>commences.<br>6. All details to be<br>precommendation | esidential De<br>ng Services Lt<br>is drawing unless for p<br>are in mm.<br>lifecture to be notified<br>to be verified by contr<br>ags to be approved by<br>a in accordance with re<br>ons and specifications. | velopment<br>d<br>Janning purposes.<br>Limmediately if any<br>actor and/or subcor<br>Beckmann Architec<br>slevant British Stand | ntractors before work<br>:ture before work |
| THR<br>WO<br>t: 07                                                                                                                                                                                                              | BE<br>ANN<br>EEE QUARTE<br>OD, FERNHU<br>7845698006<br>OFFICE@BE-A                                                                                                                                             | ERS, 36A<br>IRST, GU27                                                                                                          | NAPPERS                                    |

REV DATE COMMENT  $\mathbf{i}$ 1:100 0 1 2 3m DRAWING TITLE PROPOSED HOUSE TYPE 02A PLANS AND ELEVATIONS DRAWING NUMBER REV BA092 - A - 02 - 121 А SCALE STAGE PLANNING 1:100 @ A1 DATE CHECKED SIZE DRAWN СВ JAN 2022 MSH A1 SITE ADDRESS Land to West of Belfry Hotel Milton Common, OX9 2JW PROJECT Proposed Residential Development CLIENT N&R Building Services Ltd Do not scale this drawing unless for planning purposes.
 All dimensions are in mm.
 Beckmann Architecture to be notified immediately if any discrepancy is found.
 All dimensions to be verified by contractor and/or subcontractors before work commences.
 All shop drawings to be approved by Beckmann Architecture before work commences. commences.
All details to be in accordance with relevant British Standards, manufacturer's recommendations and specifications.
This drawing is property of Beckmann Architecture Limited. Copyright reserved. BE//AR BECKMANN ARCHITECTURE THREE QUARTERS, 36A NAPPERS WOOD, FERNHURST, GU27 3PB t: 07845698006 e: OFFICE@BE-AR.CO.UK

### 3 BEDROOM Total 130m2 / 1399sqft GIA

01 PROPOSED GROUND FLOOR 122 1:100

03 PROPOSED LOFT 122 1:100

04 PROPOSED ROOF 122 1:100

08 REAR ELEVATION 122 1:100

REV DATE COMMENT  $\mathbf{i}$ 1:100 0 1 2 3m DRAWING TITLE PROPOSED HOUSE TYPE 02B PLANS AND ELEVATIONS DRAWING NUMBER REV BA092 - A - 02 - 122 А SCALE STAGE PLANNING 1:100 @ A1 DATE CHECKED SIZE DRAWN СВ JAN 2022 MSH A1 SITE ADDRESS Land to West of Belfry Hotel Milton Common, OX9 2JW PROJECT Proposed Residential Development CLIENT N&R Building Services Ltd Do not scale this drawing unless for planning purposes.
 All dimensions are in mm.
 Beckmann Architecture to be notified immediately if any discrepancy is found.
 All dimensions to be verified by contractor and/or subcontractors before work commences.
 All shop drawings to be approved by Beckmann Architecture before work commences. commences.
All details to be in accordance with relevant British Standards, manufacturer's recommendations and specifications.
This drawing is property of Beckmann Architecture Limited. Copyright reserved. BE//AR BECKMANN ARCHITECTURE THREE QUARTERS, 36A NAPPERS WOOD, FERNHURST, GU27 3PB t: 07845698006 e: OFFICE@BE-AR.CO.UK