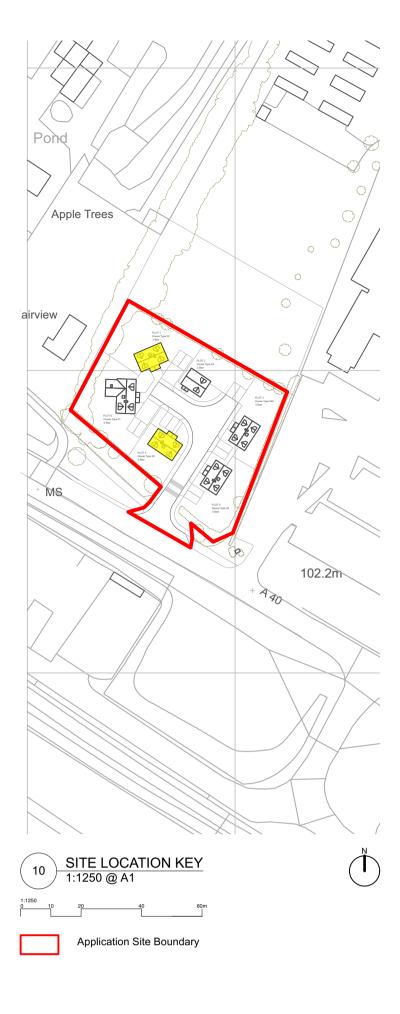

Listening Learning Leading

1:2,500 scale

N

5 BEDROOM Total 202m2 / 2172sqft GIA

03 PROPOSED LOFT 110 1:100 04 PROPOSED ROOF 110 1:100

—— Clay Roof Tiles

— Horizontal Timber Cladding

Red Multi Brick