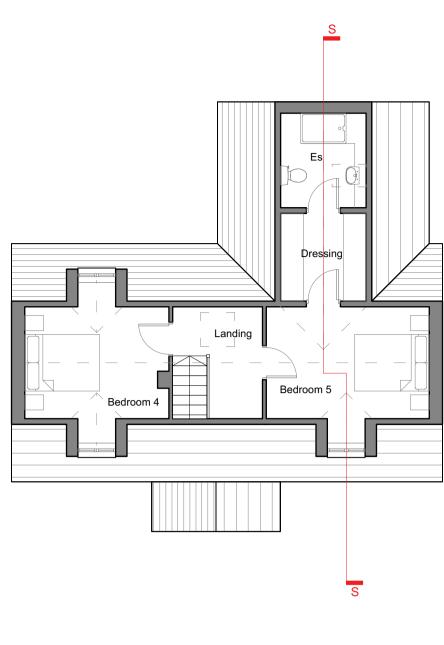

Listening Learning Leading

1:2,500 scale

N

5 BEDROOM Total 202m2 / 2172sqft GIA

03 PROPOSED LOFT 110 1:100 04 PROPOSED ROOF 110 1:100

—— Clay Roof Tiles

— Horizontal Timber Cladding

Red Multi Brick