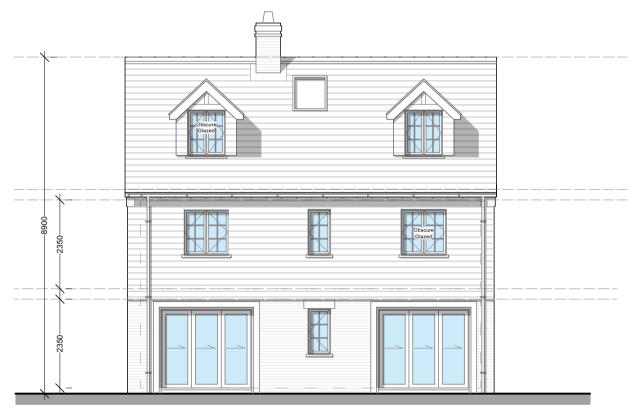

# 05 FRONT ELEVATION 120 1:100

02 PROPOSED FIRST FLOOR 120 1:100

# 3 BEDROOM

Total 130m2 / 1399sqft GIA

01 PROPOSED GROUND FLOOR 120 1:100

03 PROPOSED LOFT 120 1:100

04 PROPOSED ROOF 120 1:100

08 REAR ELEVATION 120 1:100

REV DATE COMMENT

1:100 1 2 3m

| DRAWING TITLE                                                                                                                                                                                                                   | HOUSE TYPE                                                                                                                                                                                                     | 02 PLANS A                                                                                                                      | ND ELEVATIONS                              |
|---------------------------------------------------------------------------------------------------------------------------------------------------------------------------------------------------------------------------------|----------------------------------------------------------------------------------------------------------------------------------------------------------------------------------------------------------------|---------------------------------------------------------------------------------------------------------------------------------|--------------------------------------------|
| drawing number<br>BA092 - A - 02 - 120                                                                                                                                                                                          |                                                                                                                                                                                                                |                                                                                                                                 | rev<br>A                                   |
| SCALE<br>1:100 @ A1                                                                                                                                                                                                             |                                                                                                                                                                                                                | stage<br><b>PLANNIN</b>                                                                                                         | G                                          |
| date<br>JAN 2022                                                                                                                                                                                                                | drawn<br>MSH                                                                                                                                                                                                   | CHECKED<br>CB                                                                                                                   | size<br>A1                                 |
| PROJECT<br>Proposed R<br>CLIENT<br>N&R Buildir<br>1. Do not scale th<br>2. All dimensions<br>3. Beckmann Arct<br>4. All dimensions<br>commences.<br>5. All shop drawin<br>commences.<br>6. All details to be<br>precommendation | esidential De<br>ng Services Lt<br>is drawing unless for p<br>are in mm.<br>lifecture to be notified<br>to be verified by contr<br>ags to be approved by<br>a in accordance with re<br>ons and specifications. | velopment<br>d<br>Janning purposes.<br>Limmediately if any<br>actor and/or subcor<br>Beckmann Architec<br>slevant British Stand | ntractors before work<br>:ture before work |
| THR<br>WO<br>t: 07                                                                                                                                                                                                              | BE<br>ANN<br>EEE QUARTE<br>OD, FERNHU<br>7845698006<br>OFFICE@BE-A                                                                                                                                             | ERS, 36A<br>IRST, GU27                                                                                                          | NAPPERS                                    |