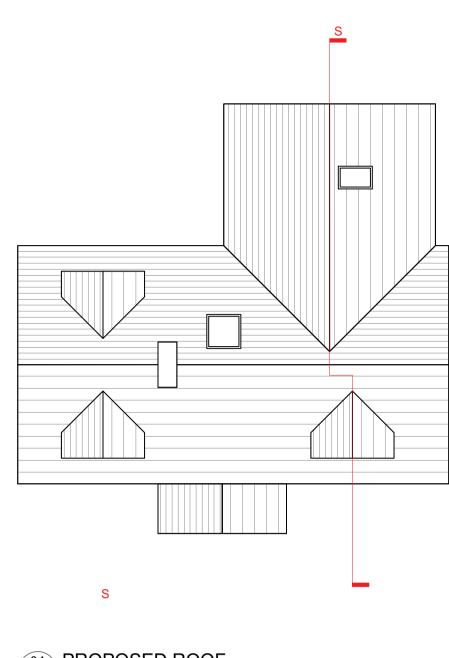

Listening Learning Leading

1:2,500 scale

N

5 BEDROOM Total 202m2 / 2172sqft GIA

03 PROPOSED LOFT 110 1:100 04 PROPOSED ROOF 110 1:100

—— Clay Roof Tiles

— Horizontal Timber Cladding

Red Multi Brick