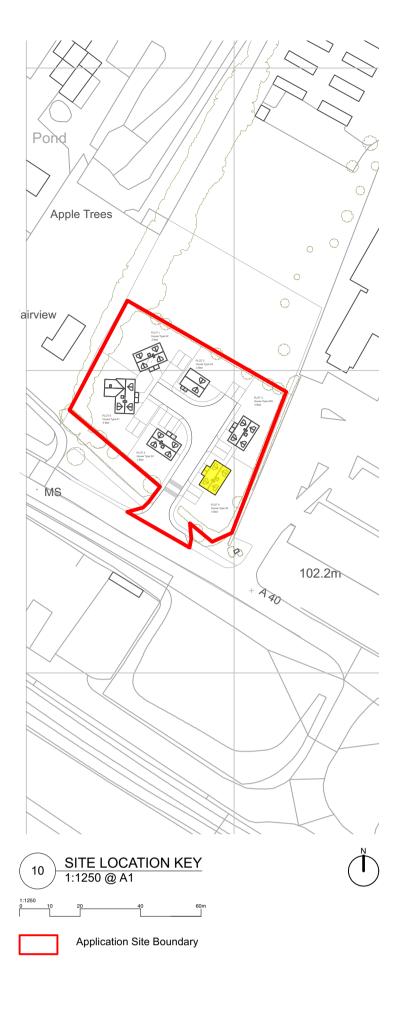

e notified immediately if any discrepancy is found.
 All dimensions to be verified by contractor and/or subcontractors before work commences.
 All shop drawings to be approved by Beckmann Architecture before work commences. commences.
All details to be in accordance with relevant British Standards, manufacturer's recommendations and specifications.
This drawing is property of Beckmann Architecture Limited. Copyright reserved. BE//AR BECKMANN ARCHITECTURE THREE QUARTERS, 36A NAPPERS WOOD, FERNHURST, GU27 3PB t: 07845698006 e: OFFICE@BE-AR.CO.UK







## 05 FRONT ELEVATION 122 1:100



02 PROPOSED FIRST FLOOR 122 1:100

### 3 BEDROOM Total 130m2 / 1399sqft GIA



01 PROPOSED GROUND FLOOR 122 1:100





03 PROPOSED LOFT 122 1:100

04 PROPOSED ROOF 122 1:100



08 REAR ELEVATION 122 1:100





REV DATE COMMENT  $\mathbf{i}$ 1:100 0 1 2 3m DRAWING TITLE PROPOSED HOUSE TYPE 02B PLANS AND ELEVATIONS DRAWING NUMBER REV BA092 - A - 02 - 122 А SCALE STAGE PLANNING 1:100 @ A1 DATE CHECKED SIZE DRAWN СВ JAN 2022 MSH A1 SITE ADDRESS Land to West of Belfry Hotel Milton Common, OX9 2JW PROJECT Proposed Residential Development CLIENT N&R Building Services Ltd Do not scale this drawing unless for planning purposes.
 All dimensions are in mm.
 Beckmann Architecture to be notified immediately if any discrepancy is found.
 All dimensions to be verified by contractor and/or subcontractors before work commences.
 All shop drawings to be approved by Beckmann Architecture before work commences. commences.
All details to be in accordance with relevant British Standards, manufacturer's recommendati