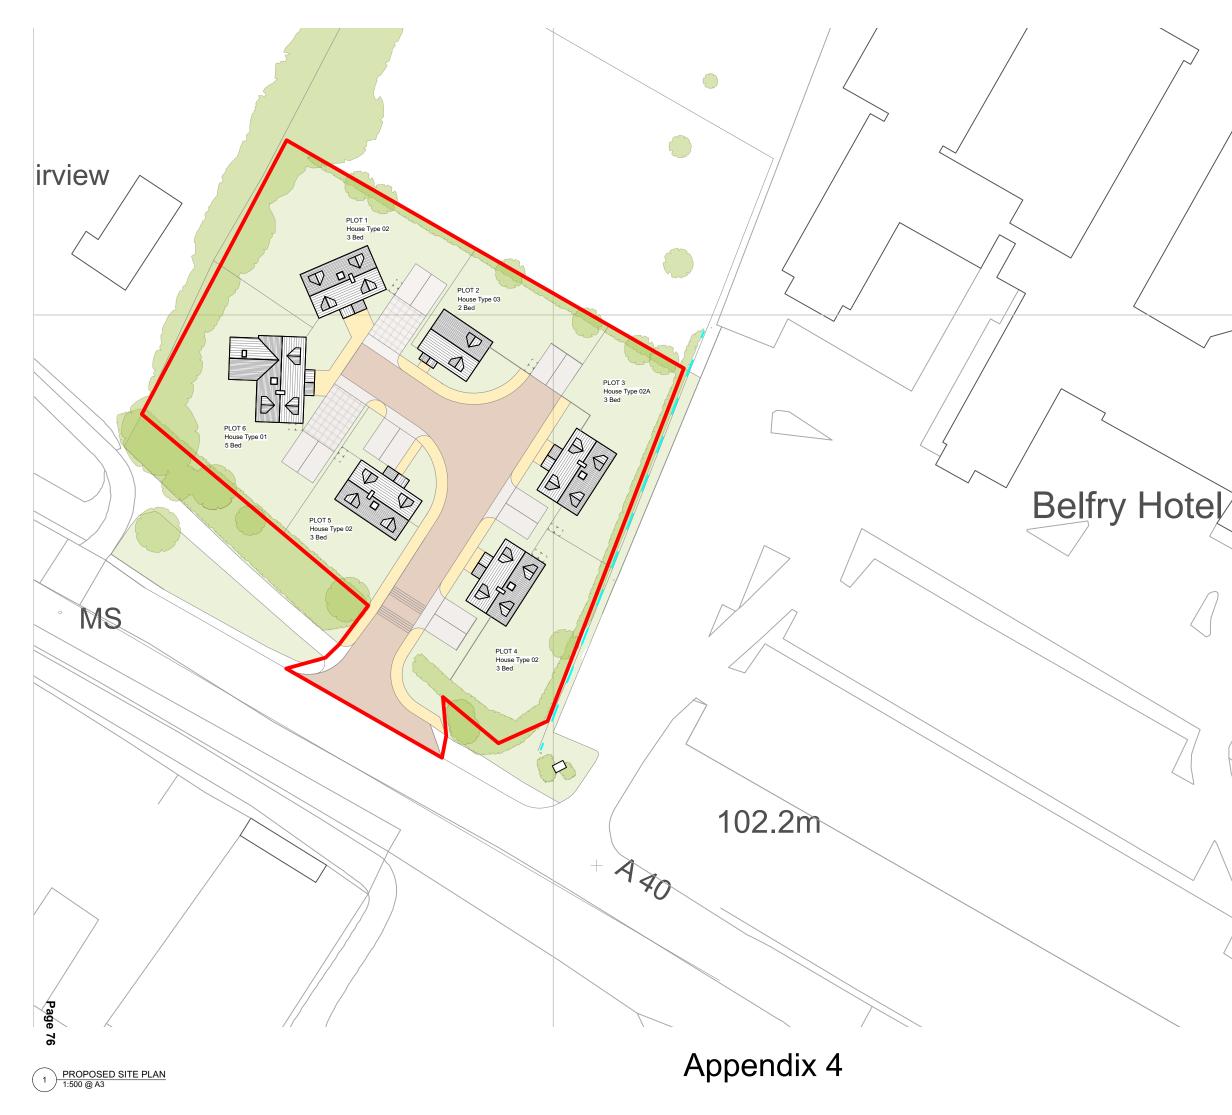

Listening Learning Leading

1:2,500 scale

N

5 BEDROOM Total 202m2 / 2172sqft GIA

03 PROPOSED LOFT 110 1:100 04 PROPOSED ROOF 110 1:100

—— Clay Roof Tiles

— Horizontal Timber Cladding

Red Multi Brick