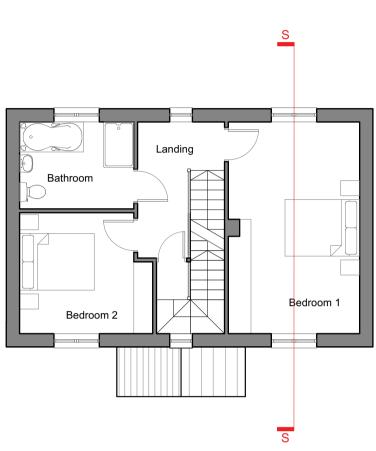

# 3 BEDROOM

Total 130m2 / 1399sqft GIA

01 PROPOSED GROUND FLOOR 120 1:100

03 PROPOSED LOFT 120 1:100

04 PROPOSED ROOF 120 1:100

08 REAR ELEVATION 120 1:100

REV DATE COMMENT

1:100 1 2 3m