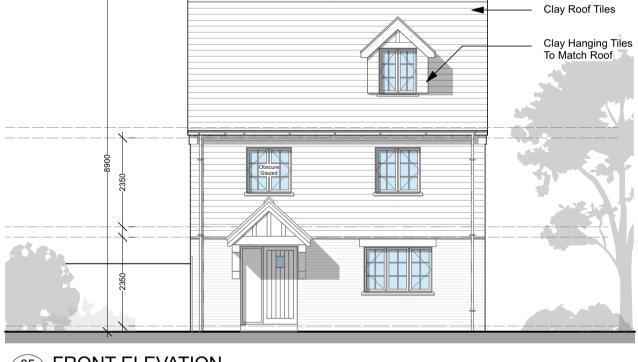

# 05 FRONT ELEVATION 120 1:100

02 PROPOSED FIRST FLOOR 120 1:100

# 3 BEDROOM

Total 130m2 / 1399sqft GIA

01 PROPOSED GROUND FLOOR 120 1:100

03 PROPOSED LOFT 120 1:100

04 PROPOSED ROOF 120 1:100

08 REAR ELEVATION 120 1:100

REV DATE COMMENT

1:100 1 2 3m

| DRAWING TITLE                                                                                                                                                                                                                   | HOUSE TYPE                                                                                                                                                                                                     | 02 PLANS A                                                                                                                      | ND ELEVATIONS                              |
|---------------------------------------------------------------------------------------------------------------------------------------------------------------------------------------------------------------------------------|----------------------------------------------------------------------------------------------------------------------------------------------------------------------------------------------------------------|---------------------------------------------------------------------------------------------------------------------------------|--------------------------------------------|
| drawing number<br>BA092 - A - 02 - 120                                                                                                                                                                                          |                                                                                                                                                                                                                |                                                                                                                                 | rev<br>A                                   |
| SCALE<br>1:100 @ A1                                                                                                                                                                                                             |                                                                                                                                                                                                                | stage<br><b>PLANNIN</b>                                                                                                         | G                                          |
| date<br>JAN 2022                                                                                                                                                                                                                | drawn<br>MSH                                                                                                                                                                                                   | CHECKED<br>CB                                                                                                                   | size<br>A1                                 |
| PROJECT<br>Proposed R<br>CLIENT<br>N&R Buildir<br>1. Do not scale th<br>2. All dimensions<br>3. Beckmann Arct<br>4. All dimensions<br>commences.<br>5. All shop drawin<br>commences.<br>6. All details to be<br>precommendation | esidential De<br>ng Services Lt<br>is drawing unless for p<br>are in mm.<br>lifecture to be notified<br>to be verified by contr<br>ags to be approved by<br>a in accordance with re<br>ons and specifications. | velopment<br>d<br>Janning purposes.<br>Limmediately if any<br>actor and/or subcor<br>Beckmann Architec<br>slevant British Stand | ntractors before work<br>:ture before work |
| THR<br>WO<br>t: 07                                                                                                                                                                                                              | BE<br>ANN<br>EEE QUARTE<br>OD, FERNHU<br>7845698006<br>OFFICE@BE-A                                                                                                                                             | ERS, 36A<br>IRST, GU27                                                                                                          | NAPPERS                                    |