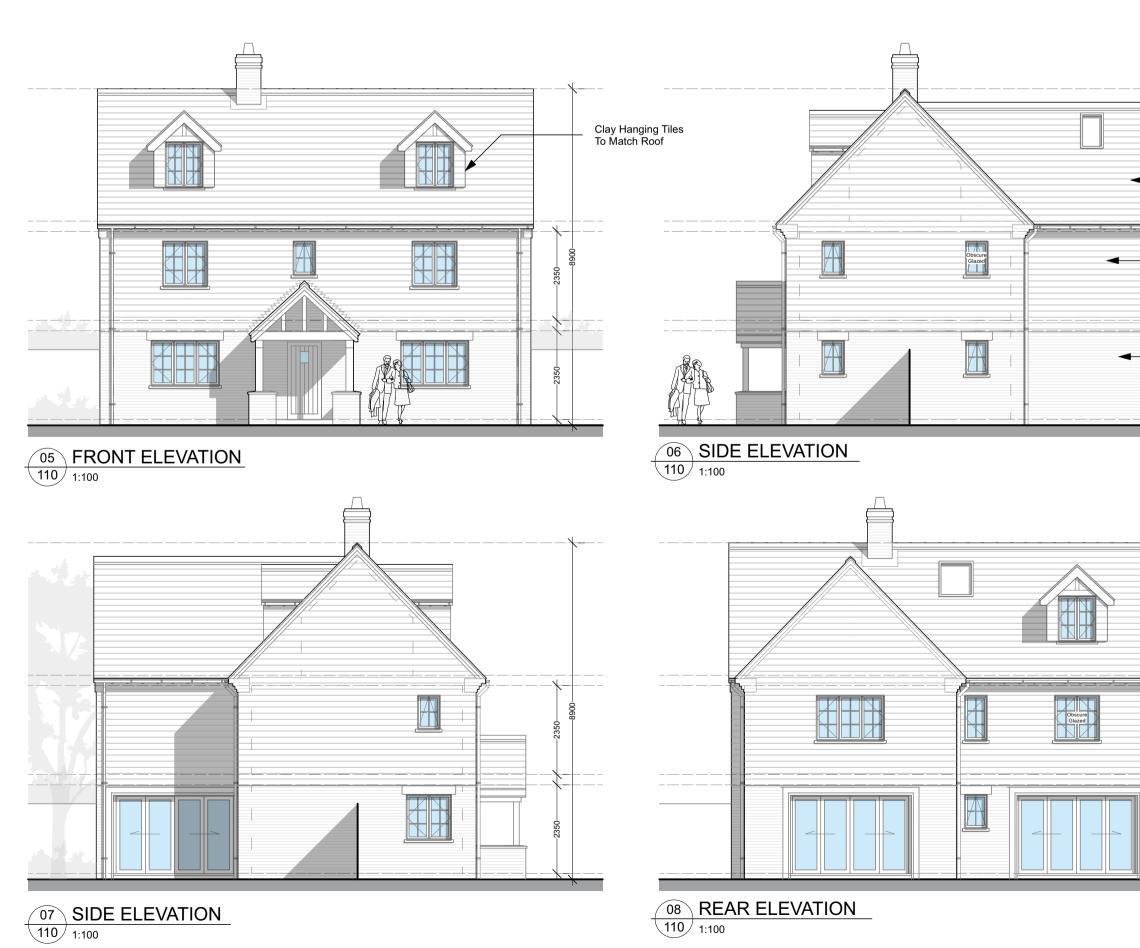

# 05 FRONT ELEVATION 120 1:100

02 PROPOSED FIRST FLOOR 120 1:100

# 3 BEDROOM

Total 130m2 / 1399sqft GIA

01 PROPOSED GROUND FLOOR 120 1:100

03 PROPOSED LOFT 120 1:100

04 PROPOSED ROOF 120 1:100

08 REAR ELEVATION 120 1:100

REV DATE COMMENT

1:100 1 2 3m