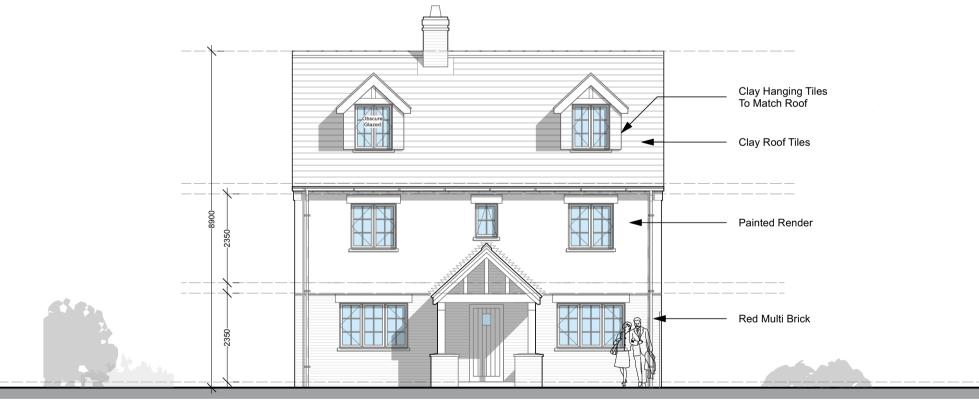

Listening Learning Leading

1:2,500 scale

N

5 BEDROOM Total 202m2 / 2172sqft GIA

03 PROPOSED LOFT 110 1:100 04 PROPOSED ROOF 110 1:100

—— Clay Roof Tiles

— Horizontal Timber Cladding

Red Multi Brick

# 05 FRONT ELEVATION 120 1:100

02 PROPOSED FIRST FLOOR 120 1:100