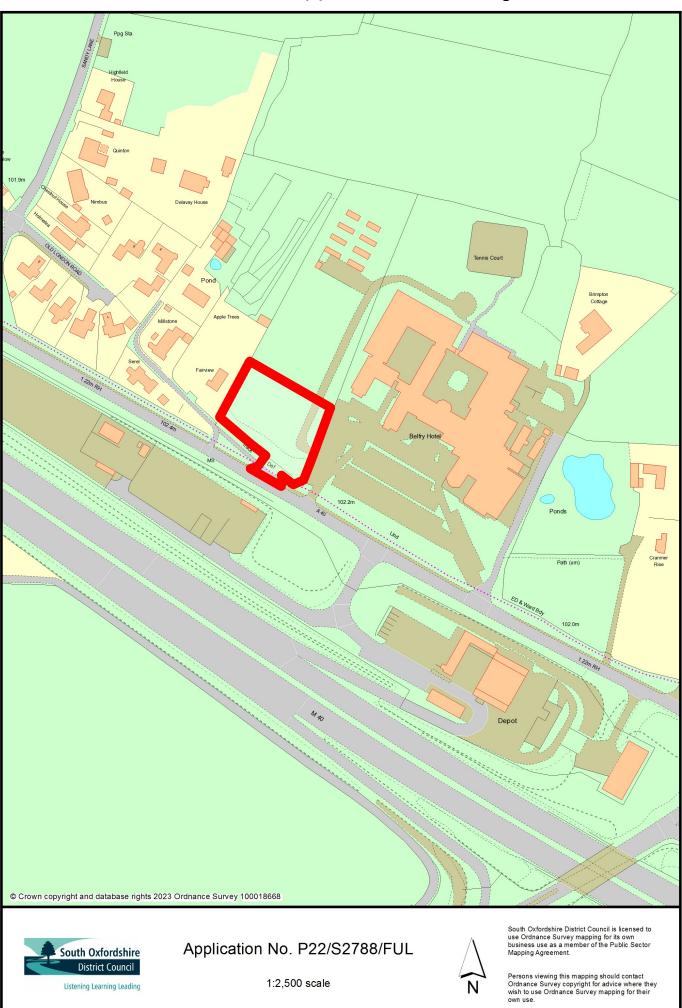

Listening Learning Leading

1:2,500 scale

N

5 BEDROOM Total 202m2 / 2172sqft GIA

03 PROPOSED LOFT 110 1:100 04 PROPOSED ROOF 110 1:100

—— Clay Roof Tiles

— Horizontal Timber Cladding

Red Multi Brick